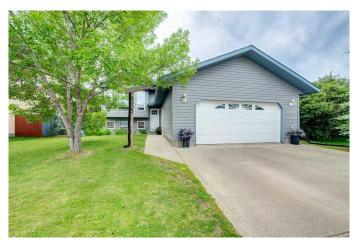

# \$463,500 - 6005 60a Avenue Crescent, Innisfail

MLS® #A2238333

# \$463,500

5 Bedroom, 3.00 Bathroom, 1,196 sqft Residential on 0.17 Acres

NONE, Innisfail, Alberta

THIS MODERN & IMPRESSIVE 5 BED & 3 BATH HOME WITH DREAMY ATTACHED HEATED GARAGE BACKS ONTO A GREENBELT! Step inside to discover a tiled front entry with coat closet & delightful upgrades including magnificent flooring, railing, light fixtures & paint colors. A welcoming living room invites you to cuddle up with a good book while the big bay windows deliver plenty of natural light. Be prepared to fall head over heels for this fully customized IRRESISTABLE kitchen providing an abundance of stylish dual tone cabinetry, delectable QUARTZ counter tops, ravishing island offering ample space for 4 stools, sleek black appliances, delicious dining, & the added bonus of a coffee bar! The open concept is perfect for entertaining, flowing seamlessly onto a massive relaxing south facing sundeck overlooking a fully fenced back yard with a firepit, dog run, & a back lane with no rear neighbors! Back inside you'll find a fantastic primary bedroom which will accommodate a king bed, a fabulous 3 piece ensuite, double closets & private doors to the sun deck! There are 2 more sizable bedrooms & a 4 piece bath to complete the main level of this remarkable home. Venture downstairs to find lots of natural light, comfy in-floor heat, a huge family room/rec area, 2 more awesome bedrooms, another 4 piece bath & a separate laundry room with sink. There is access to the desirable 23X26 heated attached garage boasting 2 man doors & plenty of room for

vehicles, toys & workspace! Shingles & siding are approx 4 years old. All appliances included. This home blends comfort, convenience & outdoor beauty into one perfect package. Move-in ready & waiting for your family to enjoy!