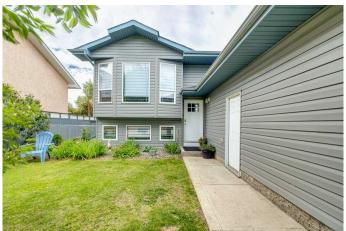

# \$463,500

5 Bedroom, 3.00 Bathroom, 1,196 sqft Residential on 0.17 Acres

NONE, Innisfail, Alberta

THIS MODERN & IMPRESSIVE 5 BED & 3 BATH HOME WITH DREAMY ATTACHED HEATED GARAGE BACKS ONTO A GREENBELT! Step inside to discover a tiled front entry with coat closet & delightful upgrades including magnificent flooring, railing, light fixtures & paint colors. A welcoming living room invites you to cuddle up with a good book while the big bay windows deliver plenty of natural light. Be prepared to fall head over heels for this fully customized IRRESISTABLE kitchen providing an abundance of stylish dual tone cabinetry, delectable QUARTZ counter tops, ravishing island offering ample space for 4 stools, sleek black appliances, delicious dining, & the added bonus of a coffee bar! The open concept is perfect for entertaining, flowing seamlessly onto a massive relaxing south facing sundeck overlooking a fully fenced back yard with a firepit, dog run, & a back lane with no rear neighbors! Back inside you'll find a fantastic primary bedroom which will accommodate a king bed, a fabulous 3 piece ensuite, double closets & private doors to the sun deck! There are 2 more sizable bedrooms & a 4 piece bath to complete the main level of this remarkable home. Venture downstairs to find lots of natural light, comfy in-floor heat, a huge family room/rec area, 2 more awesome bedrooms, another 4 piece bath & a separate laundry room with sink. There is access to the desirable 23X26 heated attached garage boasting 2 man doors & plenty of room for

vehicles, toys & workspace! Shingles & siding are approx 4 years old. All appliances included. This home blends comfort, convenience & outdoor beauty into one perfect package. Move-in ready & waiting for your family to enjoy!