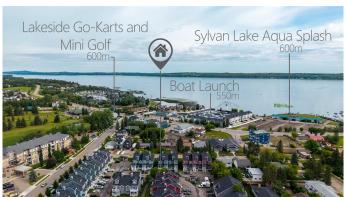

# \$250,000

2 Bedroom, 2.00 Bathroom, 920 sqft Residential on 0.00 Acres

Downtown, Sylvan Lake, Alberta

Investment opportunity in the heart of SYLVAN LAKE, ALBERTA, a fast-growing lakeside community. Either you live in it or have it rented out, you are in a win win situation. This 2 bedroom 2 bath home is designed for comfort, privacy, and efficient design. Located on the main floor with over 900 sq ft of living space. Dining room, living room and kitchen form a continuous open space, ideal for maximizing natural light and fresh air coming from the patio. South facing front porch for sun and north for the shade. Only few steps from the lake, how can you be wrong. Call your favorite Realtor for a showing. Long term Tenants leaving end of July 2025.