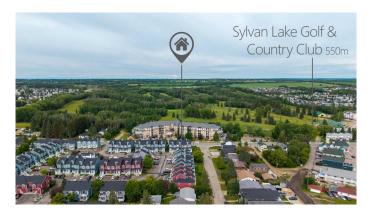

# \$250,000

2 Bedroom, 2.00 Bathroom, 920 sqft Residential on 0.00 Acres

Downtown, Sylvan Lake, Alberta

Investment opportunity in the heart of SYLVAN LAKE, ALBERTA, a fast-growing lakeside community. Either you live in it or have it rented out, you are in a win win situation. This 2 bedroom 2 bath home is designed for comfort, privacy, and efficient design. Located on the main floor with over 900 sq ft of living space. Dining room, living room and kitchen form a continuous open space, ideal for maximizing natural light and fresh air coming from the patio. South facing front porch for sun and north for the shade. Only few steps from the lake, how can you be wrong. Call your favorite Realtor for a showing. Long term Tenants leaving end of July 2025.