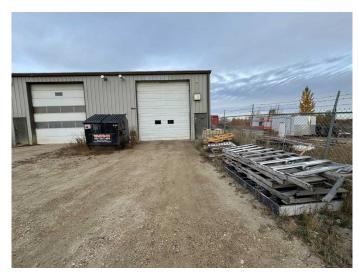

#### \$10

0 Bedroom, 0.00 Bathroom, Commercial on 0.00 Acres

Blindman Industrial Park, Rural Red Deer County, Alberta

TREMENDOUS HWY 2A EXPOSURE. This END-CAP, 2,400 SQ FT bay!! Situated in a 21,600 sq ft Multi-tenanted building that's demised into 6 units, (Fully tenanted) and situated on just over 4 ACRES. Fenced storage compounds directly adjacent to the bay available (extra\$\$\$) Bay size dimensions are 30'x80' or 2,400SQ FT with 12'x16' OHD. (140'+/-) x 60'(+/-)Secured compound on the north side of the building. Individual bay has two offices and an undeveloped mezzanine. NEW ROOF IN 2019. Shared yard w/ common access. Newly re-packed, gravelled and graded yard. Operational costs of \$4.50/PSF NNN costs, puts this bay at an asking price of \$2,900/month plus GST. 3-5 year lease preferred.