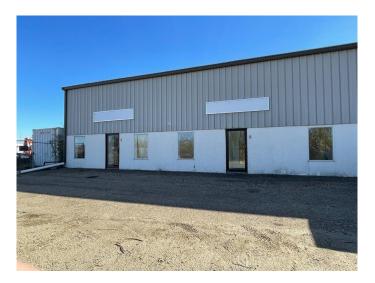

#### \$10

0 Bedroom, 0.00 Bathroom, Commercial on 0.00 Acres

Blindman Industrial Park, Rural Red Deer County, Alberta

TREMENDOUS HWY 2A EXPOSURE. This END-CAP, 2,400 SQ FT bay!! Situated in a 21,600 sq ft Multi-tenanted building that's demised into 6 units, (Fully tenanted) and situated on just over 4 ACRES. Fenced storage compounds directly adjacent to the bay available (extra\$\$\$) Bay size dimensions are 30'x80' or 2,400SQ FT with 12'x16' OHD. (140'+/-) x 60'(+/-)Secured compound on the north side of the building. Individual bay has two offices and an undeveloped mezzanine. NEW ROOF IN 2019. Shared yard w/ common access. Newly re-packed, gravelled and graded yard. Operational costs of \$4.50/PSF NNN costs, puts this bay at an asking price of \$2,900/month plus GST. 3-5 year lease preferred.