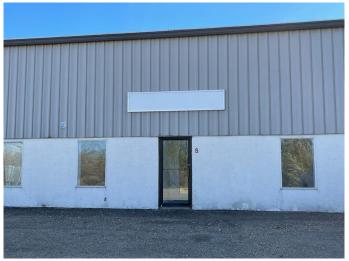

#### \$10

0 Bedroom, 0.00 Bathroom, Commercial on 0.00 Acres

Blindman Industrial Park, Rural Red Deer County, Alberta

TREMENDOUS HWY 2A EXPOSURE. This END-CAP, 2,400 SQ FT bay!! Situated in a 21,600 sq ft Multi-tenanted building that's demised into 6 units, (Fully tenanted) and situated on just over 4 ACRES. Fenced storage compounds directly adjacent to the bay available (extra\$\$\$) Bay size dimensions are 30'x80' or 2,400SQ FT with 12'x16' OHD. (140'+/-) x 60'(+/-)Secured compound on the north side of the building. Individual bay has two offices and an undeveloped mezzanine. NEW ROOF IN 2019. Shared yard w/ common access. Newly re-packed, gravelled and graded yard. Operational costs of \$4.50/PSF NNN costs, puts this bay at an asking price of \$2,900/month plus GST. 3-5 year lease preferred.