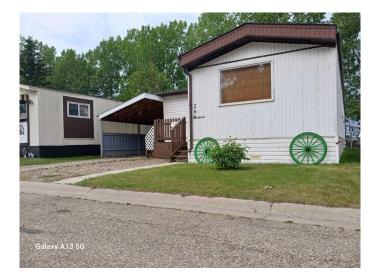

#### \$57,500

2 Bedroom, 2.00 Bathroom, 924 sqft Mobile on 0.00 Acres

Westwood, Innisfail, Alberta

Big value with even bigger potential. A 1978 Fleetwood mobile home in Westwood manufactured mobile home park. The mobile home measured up to be 14'x66', solid, clean, well built addition with wood burning stove measured up to be 16'x12', east facing front, freshly painted deck is 8'x8', back deck facing south west is 12'6"x 11'6", carport measured up to be 19'4"x 9'10", back porch measured 11'x8", garden shed #1 is 12'x8', garden shed #2 is 10'x8', 3rd garden shed is oddly cool and round. Newer refrigerator, newer stove, newer washing machine, newer stick and peel linoleum in kitchen, living room has carpet. The primary bedroom offers a cheater door to a 4 piece bath, bedroom #2 has it's own 3 piece ensuite and most windows upgraded over the years to a vinyl window. If you're looking for affortable living that has a little extra square footage and you get a carport, numerous sheds, 2 decks, fenced yard and the wonderful small town feel of Innisfail, Alberta, then you should look at this home. Home needs shingles, pet friendly park with park approval. Seller is in a great position to accomodate a buyer's quick possession. Current pad rent will be approximately \$765/month and includes garbage, sewer, water, park care and upkeep. Home is ideal for young peoples starting out, perfect place to retire or if you just need to bounce into a new atmosphere with new surroundings this might be where you want to be.

#### Exterior

| Exterior Features | Private Yard, Storage, Rain Barrel/Cistern(s)  |
|-------------------|------------------------------------------------|
| Roof              | Asphalt Shingle                                |
| Construction      | Mixed, Vinyl Siding, Metal Frame, Metal Siding |