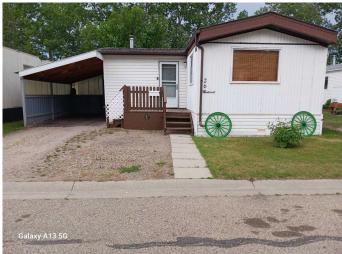

#### \$57,500

2 Bedroom, 2.00 Bathroom, 924 sqft Mobile on 0.00 Acres

Westwood, Innisfail, Alberta

Big value with even bigger potential. A 1978 Fleetwood mobile home in Westwood manufactured mobile home park. The mobile home measured up to be 14'x66', solid, clean, well built addition with wood burning stove measured up to be 16'x12', east facing front, freshly painted deck is 8'x8', back deck facing south west is 12'6"x 11'6", carport measured up to be 19'4"x 9'10", back porch measured 11'x8", garden shed #1 is 12'x8', garden shed #2 is 10'x8', 3rd garden shed is oddly cool and round. Newer refrigerator, newer stove, newer washing machine, newer stick and peel linoleum in kitchen, living room has carpet. The primary bedroom offers a cheater door to a 4 piece bath, bedroom #2 has it's own 3 piece ensuite and most windows upgraded over the years to a vinyl window. If you're looking for affortable living that has a little extra square footage and you get a carport, numerous sheds, 2 decks, fenced yard and the wonderful small town feel of Innisfail, Alberta, then you should look at this home. Home needs shingles, pet friendly park with park approval. Seller is in a great position to accomodate a buyer's quick possession. Current pad rent will be approximately \$765/month and includes garbage, sewer, water, park care and upkeep. Home is ideal for young peoples starting out, perfect place to retire or if you just need to bounce into a new atmosphere with new surroundings this might be where you want to be.

#### Exterior

| Exterior Features | Private Yard, Storage, Rain Barrel/Cistern(s)  |
|-------------------|------------------------------------------------|
| Roof              | Asphalt Shingle                                |
| Construction      | Mixed, Vinyl Siding, Metal Frame, Metal Siding |