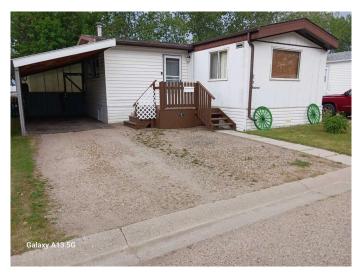

#### \$57,500

2 Bedroom, 2.00 Bathroom, 924 sqft Mobile on 0.00 Acres

Westwood, Innisfail, Alberta

Big value with even bigger potential. A 1978 Fleetwood mobile home in Westwood manufactured mobile home park. The mobile home measured up to be 14'x66', solid, clean, well built addition with wood burning stove measured up to be 16'x12', east facing front, freshly painted deck is 8'x8', back deck facing south west is 12'6"x 11'6", carport measured up to be 19'4"x 9'10", back porch measured 11'x8", garden shed #1 is 12'x8', garden shed #2 is 10'x8', 3rd garden shed is oddly cool and round. Newer refrigerator, newer stove, newer washing machine, newer stick and peel linoleum in kitchen, living room has carpet. The primary bedroom offers a cheater door to a 4 piece bath, bedroom #2 has it's own 3 piece ensuite and most windows upgraded over the years to a vinyl window. If you're looking for affortable living that has a little extra square footage and you get a carport, numerous sheds, 2 decks, fenced yard and the wonderful small town feel of Innisfail, Alberta, then you should look at this home. Home needs shingles, pet friendly park with park approval. Seller is in a great position to accomodate a buyer's quick possession. Current pad rent will be approximately \$765/month and includes garbage, sewer, water, park care and upkeep. Home is ideal for young peoples starting out, perfect place to retire or if you just need to bounce into a new atmosphere with new surroundings this might be where you want to be.

#### Exterior

| Exterior Features | Private Yard, Storage, Rain Barrel/Cistern(s)  |
|-------------------|------------------------------------------------|
| Roof              | Asphalt Shingle                                |
| Construction      | Mixed, Vinyl Siding, Metal Frame, Metal Siding |