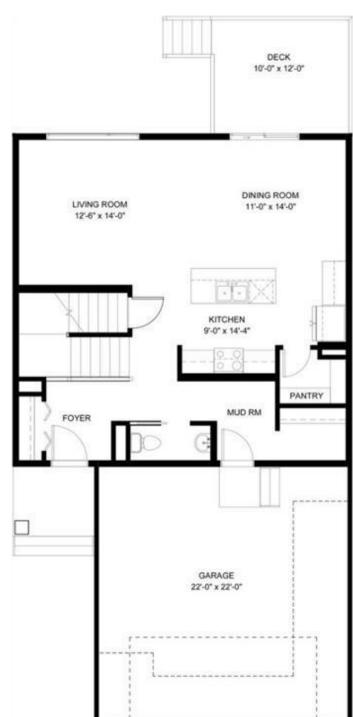

# Interior

MAIN FLOOR 827 sq. ft.

Listing Office

RE/MAX real estate central alberta

Data is supplied by Pillar 9â, ¢ MLS® System. Pillar 9â, ¢ is the owner of the copyright in its MLS® System. Data is deemed reliable but is not guaranteed accurate by Pillar 9â, ¢. The trademarks MLS®, Multiple Listing Service® and the associated logos are owned by The Canadian Real Estate Association (CREA) and identify the quality of services provided by real estate professionals who are members of CREA. Used under license.