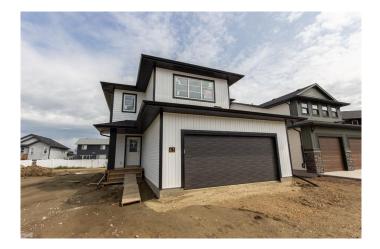

# \$569,900 - 63 Bardwell Way, Sylvan Lake

MLS® #A2226367

### \$569,900

3 Bedroom, 3.00 Bathroom, 1,928 sqft Residential on 0.12 Acres

Beacon Hill, Sylvan Lake, Alberta

**BRAND NEW CONSTRUCTION | AUGUST** POSSESSION - Situated in sought after Beacon Hill and only steps away from parks, playgrounds and schools, this modern 2 storey could be your family's next home! Built by Laebon Homes, this 2 storey Riley floorplan offers 1928 square feet above grade, a wide open floor plan filled with natural light, and modern finishes throughout. The kitchen is well appointed with two tone cabinetry, quartz counter tops, a large island with eating bar, stainless steel appliances, and a large walk-in pantry. The living area is spacious and bright with a large picture window overlooking the backyard, and the adjacent dining area offers access to the back deck through large sliding patio doors. Upstairs you'll find the spacious master bedroom suite with your own private 4 pce ensuite with his and hers sinks, shower, and a spacious walk-in closet. Two more bedrooms share a 4 pce bathroom, and you'll appreciate the convenience of upper floor laundry close to all the bedrooms. You'll love ending your day in the large bonus room, which makes the perfect space for family movie nights or a relaxing space to wind down. The attached garage is insulated, drywalled, and taped. If you need more space, the builder can complete the basement development for you, and allowances can also be provided for blinds, and a washer and dryer to make this a completely move in ready package. Poured concrete front driveway, front sod, and rear topsoil are included in the price and will be