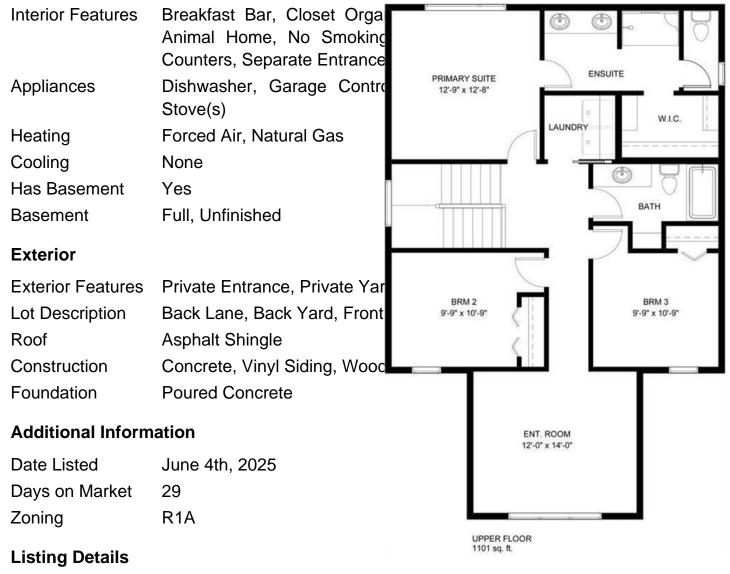

### \$569,900

3 Bedroom, 3.00 Bathroom, 1,928 sqft Residential on 0.12 Acres

Beacon Hill, Sylvan Lake, Alberta

**BRAND NEW CONSTRUCTION | AUGUST** POSSESSION - Situated in sought after Beacon Hill and only steps away from parks, playgrounds and schools, this modern 2 storey could be your family's next home! Built by Laebon Homes, this 2 storey Riley floorplan offers 1928 square feet above grade, a wide open floor plan filled with natural light, and modern finishes throughout. The kitchen is well appointed with two tone cabinetry, quartz counter tops, a large island with eating bar, stainless steel appliances, and a large walk-in pantry. The living area is spacious and bright with a large picture window overlooking the backyard, and the adjacent dining area offers access to the back deck through large sliding patio doors. Upstairs you'll find the spacious master bedroom suite with your own private 4 pce ensuite with his and hers sinks, shower, and a spacious walk-in closet. Two more bedrooms share a 4 pce bathroom, and you'll appreciate the convenience of upper floor laundry close to all the bedrooms. You'll love ending your day in the large bonus room, which makes the perfect space for family movie nights or a relaxing space to wind down. The attached garage is insulated, drywalled, and taped. If you need more space, the builder can complete the basement development for you, and allowances can also be provided for blinds, and a washer and dryer to make this a completely move in ready package. Poured concrete front driveway, front sod, and rear topsoil are included in the price and will be