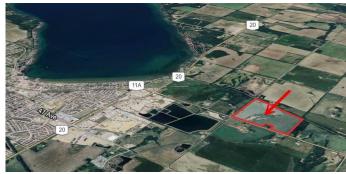

#### \$1,558,000

0 Bedroom, 0.00 Bathroom, Land on 0.00 Acres

NONE, Sylvan Lake, Alberta

Exceptional opportunity to acquire 125.54 acres of future development land located within the Town of Sylvan Lake's North East Area Structure Plan. This prime holding property is currently zoned Future Designation (FD) and positioned for long-term residential and highway commercial expansion. Situated just minutes from town amenities, Highway 11A, and Highway 20, the site offers strategic access and strong growth potential. The parcel also features a well-maintained 1,412 sq. ft. bungalow, a 7,200 sq. ft. shop with cladded interior and overhead doors, and a partially completed 320 sq. ft. office structure. The site is clean and functional, with well and septic systems in place. With strong holding value, versatile utility, and prime positioning in one of Central Alberta's fastest-growing markets, this property checks all the boxes.

## **Community Information**

Address 39031 Range Road 12

Subdivision NONE

City Sylvan Lake

County Red Deer County

Province Alberta
Postal Code T4S1X6