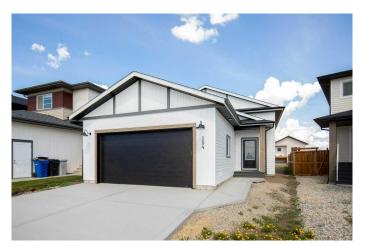

## \$549,900

4 Bedroom, 3.00 Bathroom, 1,126 sqft Residential on 0.10 Acres

Oxford Landing, Penhold, Alberta

Stunning is the best way to describe True-Line Homes Newest Show Home located in the Amazing Community Oxford Landing in Penhold!!! The Interior Decorators really out did it on this Stunning Executive Fully Developed Bilevel! Gorgeous Upgraded Kitchen with Quartz Countertops, Stunning Cabinetry, 9' Ceilings on Main Floor, Primary Bedroom with large walk-in closet, gorgeous 4 piece ensuite, Double Attached Garage with Dry Sump, Rough in for Overhead Heater, Fully Insulated, Sunstop Low E argon filled windows, R60 Insulation. Limited Lifetime Architectural Shingles, and a 10 year New Home Warranty! If you love QUALITY, this is your home!

#### Interior

Interior Features High Ceilings, See Remarks, Vinyl Windows

Appliances Dishwasher, Microwave Hood Fan

Heating Forced Air, Natural Gas, High Efficiency

Cooling None
Has Basement Yes

Basement Finished, Full