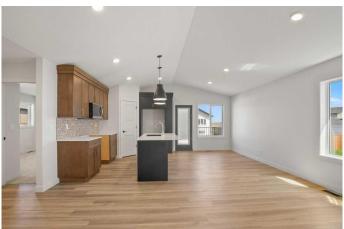

## \$549,900

4 Bedroom, 3.00 Bathroom, 1,126 sqft Residential on 0.10 Acres

Oxford Landing, Penhold, Alberta

Stunning is the best way to describe True-Line Homes Newest Show Home located in the Amazing Community Oxford Landing in Penhold!!! The Interior Decorators really out did it on this Stunning Executive Fully Developed Bilevel! Gorgeous Upgraded Kitchen with Quartz Countertops, Stunning Cabinetry, 9' Ceilings on Main Floor, Primary Bedroom with large walk-in closet, gorgeous 4 piece ensuite, Double Attached Garage with Dry Sump, Rough in for Overhead Heater, Fully Insulated, Sunstop Low E argon filled windows, R60 Insulation. Limited Lifetime Architectural Shingles, and a 10 year New Home Warranty! If you love QUALITY, this is your home!

#### Interior

Interior Features High Ceilings, See Remarks, Vinyl Windows

Appliances Dishwasher, Microwave Hood Fan

Heating Forced Air, Natural Gas, High Efficiency

Cooling None
Has Basement Yes

Basement Finished, Full