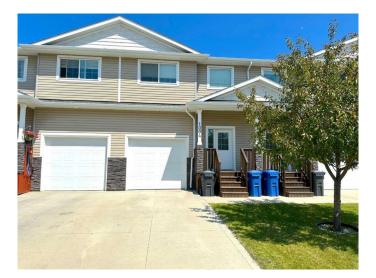

# \$359,900 - 1004 Minto Street, Penhold

MLS® #A2216884

#### \$359,900

3 Bedroom, 3.00 Bathroom, 1,425 sqft Residential on 0.04 Acres

NONE, Penhold, Alberta

NO CONDO FEES! Welcome to this beautifully maintained 1,425 sq ft home in the heart of Penhold â€" just minutes from Red Deer. This bright and inviting 4-plex is designed for modern living, with an open-concept main floor that features large windows, durable laminate flooring, and a spacious living area filled with natural light. The well-appointed kitchen includes a central island and opens onto a private back deck through sliding patio doors â€" perfect for seamless indoor-outdoor living. A convenient 2-piece bathroom completes the main level. Upstairs, you'll find three generous bedrooms, including a primary suite with a walk-in closet and a 4-piece ensuite. An additional full bathroom and an upper-floor laundry area add comfort and functionality. Enjoy the convenience of a single attached garage and a fully fenced backyard â€" ideal for relaxing or entertaining. Recent upgrades include refreshed lighting, a new microwave, and freshly painted deck and fencing. Located in a vibrant community, Penhold offers amenities such as a recreation center with a fitness area, lounge, library, skate park, and splash park â€" making it a fantastic place to call home. This pristine property is move-in ready and waiting for you!