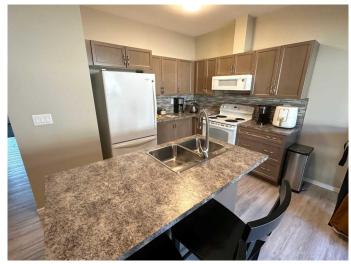

#### \$359,900

3 Bedroom, 3.00 Bathroom, 1,425 sqft Residential on 0.04 Acres

NONE, Penhold, Alberta

NO CONDO FEES! Welcome to this beautifully maintained 1,425 sq ft home in the heart of Penhold â€" just minutes from Red Deer. This bright and inviting 4-plex is designed for modern living, with an open-concept main floor that features large windows, durable laminate flooring, and a spacious living area filled with natural light. The well-appointed kitchen includes a central island and opens onto a private back deck through sliding patio doors â€" perfect for seamless indoor-outdoor living. A convenient 2-piece bathroom completes the main level. Upstairs, you'll find three generous bedrooms, including a primary suite with a walk-in closet and a 4-piece ensuite. An additional full bathroom and an upper-floor laundry area add comfort and functionality. Enjoy the convenience of a single attached garage and a fully fenced backyard â€" ideal for relaxing or entertaining. Recent upgrades include refreshed lighting, a new microwave, and freshly painted deck and fencing. Located in a vibrant community, Penhold offers amenities such as a recreation center with a fitness area, lounge, library, skate park, and splash park â€" making it a fantastic place to call home. This pristine property is move-in ready and waiting for you!

### Interior

| Interior Features | Closet Organizers, High Ceilings, Open Floorplan, Storage, Vinyl Windows, Walk-In Closet(s), Laminate Counters |  |
|-------------------|----------------------------------------------------------------------------------------------------------------|--|
| Appliances        | Dishwasher, Microwave, Refrigerator, Stove(s)                                                                  |  |
| Heating           | Forced Air                                                                                                     |  |
| Cooling           | None                                                                                                           |  |
| Has Basement      | Yes                                                                                                            |  |
| Basement          | Full, Unfinished                                                                                               |  |