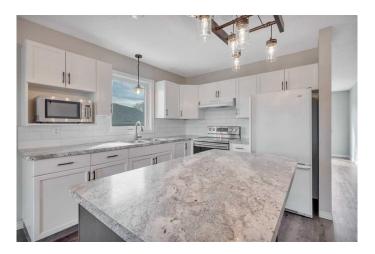

# \$377,000

4 Bedroom, 3.00 Bathroom, 1,190 sqft Residential on 0.14 Acres

Hearthstone, Lacombe, Alberta

Visit REALTOR® website for additional information. Welcome to this move-in ready home, in a fully renovated bi-level gem, featuring 4 bedrooms and 3 baths on a spacious lot with RV parking. Inside, a bright, welcoming interior shines with upgraded lighting & stylish flooring. The modern kitchen offers a large island, newer countertops, and stylish backsplash plus a dining area that opens to a two-tiered deckâ€"ideal for entertaining. The cozy, inviting living room is framed by large windows. The master suite includes a 3-pc ensuite, while the lower level living space offers warmth and comfort with a cozy gas fireplace. With ample parking, a landscaped yard, and countless upgrades, this home is move-in ready and filled with sunshine.

### Interior

Interior Features Closet Organizers

Appliances Dishwasher, Electric Range, Freezer, Microwave Hood Fan,

Refrigerator, Washer/Dryer

Heating Fireplace(s), Forced Air

Cooling None
Fireplace Yes
# of Fireplaces 1
Fireplaces Gas