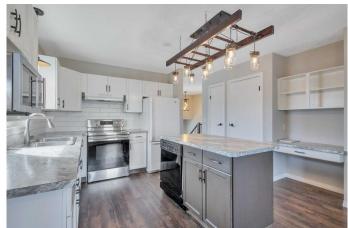

# \$377,000

4 Bedroom, 3.00 Bathroom, 1,190 sqft Residential on 0.14 Acres

Hearthstone, Lacombe, Alberta

Visit REALTOR® website for additional information. Welcome to this move-in ready home, in a fully renovated bi-level gem, featuring 4 bedrooms and 3 baths on a spacious lot with RV parking. Inside, a bright, welcoming interior shines with upgraded lighting & stylish flooring. The modern kitchen offers a large island, newer countertops, and stylish backsplash plus a dining area that opens to a two-tiered deckâ€"ideal for entertaining. The cozy, inviting living room is framed by large windows. The master suite includes a 3-pc ensuite, while the lower level living space offers warmth and comfort with a cozy gas fireplace. With ample parking, a landscaped yard, and countless upgrades, this home is move-in ready and filled with sunshine.

### Interior

Interior Features Closet Organizers

Appliances Dishwasher, Electric Range, Freezer, Microwave Hood Fan,

Refrigerator, Washer/Dryer

Heating Fireplace(s), Forced Air

Cooling None
Fireplace Yes
# of Fireplaces 1
Fireplaces Gas