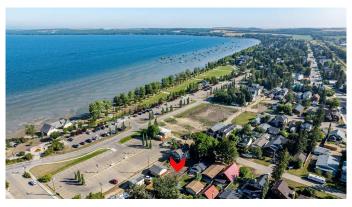

# \$320,000 - 5022 43 Street N, Sylvan Lake

MLS® #A2209182

### \$320,000

0 Bedroom, 0.00 Bathroom, Land on 0.09 Acres

Cottage Area, Sylvan Lake, Alberta

Location, location, location! This rare, vacant lot offers a unique opportunity to build your dream home in one of Sylvan Lake's most sought-after cottage communities. Just a short stroll to the beach, lake, and downtown, this location combines the perfect blend of convenience and natural beauty. This lot has services ON the lot, not just at the street front.

Imagine designing the perfect floor plan to take full advantage of breathtaking lake viewsâ€"whether you're sipping coffee in the morning or enjoying evening sunsets. The possibilities are endless for creating a custom space that fits your lifestyle, all while being surrounded by the charm and vibrancy of Sylvan Lake's lake life living.

With this prime location, you'II have easy access to everythingâ€"be it water activities, dining, shopping, or enjoying the scenic parks and walking trails nearby.

This lot offers an exceptional canvas to make your lake living dream a reality.