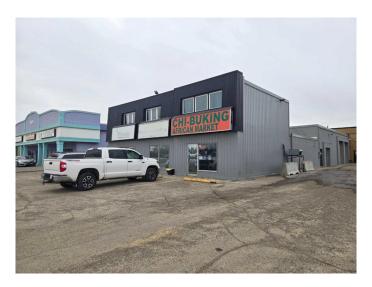

## \$4,500

0 Bedroom, 0.00 Bathroom, Commercial on 0.00 Acres

Normandeau, Red Deer, Alberta

This 3,100 SF retail unit is available for lease. The unit features a wide-open retail area with a built-in counter, three additional rooms that can be used as an office or more retail space, a staff kitchenette, a storage room, and one washroom. There is both a front entrance for customers and a side entrance for staff. Ample paved parking is available directly in front of the unit, shared with the neighbouring tenants. This is a gross lease and includes utilities with the exception of electricity which is on a sub-meter. The unit offers excellent 50th (Gaetz) Avenue frontage where thousands of cars pass by daily.