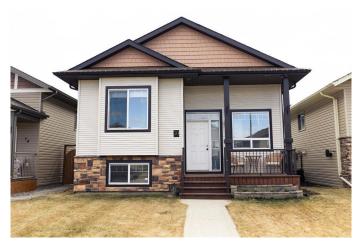

## \$394,900

5 Bedroom, 3.00 Bathroom, 1,173 sqft Residential on 0.10 Acres

Hawkridge Estates, Penhold, Alberta

Welcome to Your new home in the growing community of Penhold! This beautifully maintained 5 bedroom, 3 full bathrooms, detached home offers the perfect blend of space, comfort, and functionality. You will appreciate some of the modern updates that include fresh paint, & new light fixtures. With a bright, open-concept layout, this home is ideal for families or anyone looking for a little more room to breathe. Enjoy a spacious kitchen / dining area, cozy living area, or head down to the fully finished basement â€" perfect for movie nights, a playroom, or home office. Located in a quiet, family-friendly neighborhood with nearby parks, schools, and easy access to Red Deer, this home checks all the boxes. The fully fenced backyard, and off street parking pad are wonderful features as well! Don't miss your chance to call this one home!

#### **Exterior**

Exterior Features Other, Rain Gutters

Lot Description Back Yard, Lawn, Standard Shaped Lot

Roof Asphalt Shingle

Construction Vinyl Siding

Foundation Poured Concrete