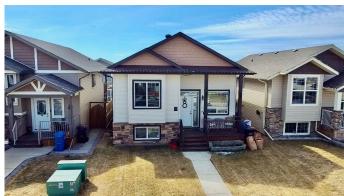

## \$394,900

5 Bedroom, 3.00 Bathroom, 1,173 sqft Residential on 0.10 Acres

Hawkridge Estates, Penhold, Alberta

Welcome to Your new home in the growing community of Penhold! This beautifully maintained 5 bedroom, 3 full bathrooms, detached home offers the perfect blend of space, comfort, and functionality. You will appreciate some of the modern updates that include fresh paint, & new light fixtures. With a bright, open-concept layout, this home is ideal for families or anyone looking for a little more room to breathe. Enjoy a spacious kitchen / dining area, cozy living area, or head down to the fully finished basement â€" perfect for movie nights, a playroom, or home office. Located in a quiet, family-friendly neighborhood with nearby parks, schools, and easy access to Red Deer, this home checks all the boxes. The fully fenced backyard, and off street parking pad are wonderful features as well! Don't miss your chance to call this one home!

#### **Exterior**

Exterior Features Other, Rain Gutters

Lot Description Back Yard, Lawn, Standard Shaped Lot

Roof Asphalt Shingle

Construction Vinyl Siding

Foundation Poured Concrete