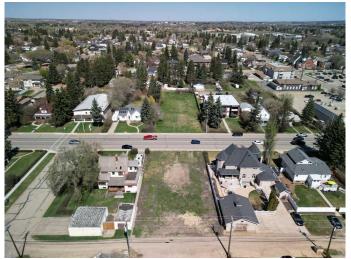

### \$239,000

0 Bedroom, 0.00 Bathroom, Land on 0.25 Acres

Downtown Lacombe, Lacombe, Alberta

Prime Oversized Lot Near Downtown Lacombe – 10,875 Sq. Ft.! Seize this rare opportunity to own a spacious 75' x 145' lot in the heart of Lacombe! Perfectly located within walking distance to shopping, amenities, the beautiful Lacombe Memorial Centre, and the Mary C. Moore Public Library, this prime parcel offers the ideal balance of convenience and community charm.

Whether you bring your own builder and custom design or choose to work with the renowned Vleeming Custom Homes, this lot provides endless possibilities to create your dream home in a highly desirable neighborhood.

Opportunities like this don't come oftenâ€"act now and start planning your future in one of Lacombe's most sought-after locations!