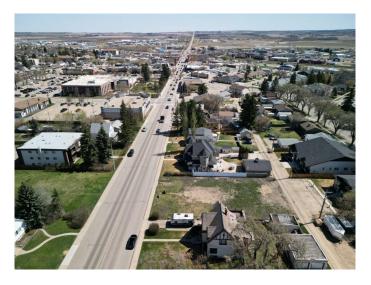

### \$239,000

0 Bedroom, 0.00 Bathroom, Land on 0.25 Acres

Downtown Lacombe, Lacombe, Alberta

Prime Oversized Lot Near Downtown Lacombe – 10,875 Sq. Ft.! Seize this rare opportunity to own a spacious 75' x 145' lot in the heart of Lacombe! Perfectly located within walking distance to shopping, amenities, the beautiful Lacombe Memorial Centre, and the Mary C. Moore Public Library, this prime parcel offers the ideal balance of convenience and community charm.

Whether you bring your own builder and custom design or choose to work with the renowned Vleeming Custom Homes, this lot provides endless possibilities to create your dream home in a highly desirable neighborhood.

Opportunities like this don't come oftenâ€"act now and start planning your future in one of Lacombe's most sought-after locations!