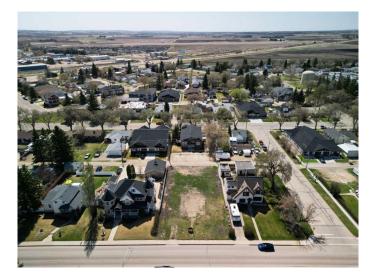

### \$239,000

0 Bedroom, 0.00 Bathroom, Land on 0.25 Acres

Downtown Lacombe, Lacombe, Alberta

Prime Oversized Lot Near Downtown Lacombe – 10,875 Sq. Ft.! Seize this rare opportunity to own a spacious 75' x 145' lot in the heart of Lacombe! Perfectly located within walking distance to shopping, amenities, the beautiful Lacombe Memorial Centre, and the Mary C. Moore Public Library, this prime parcel offers the ideal balance of convenience and community charm.

Whether you bring your own builder and custom design or choose to work with the renowned Vleeming Custom Homes, this lot provides endless possibilities to create your dream home in a highly desirable neighborhood.

Opportunities like this don't come oftenâ€"act now and start planning your future in one of Lacombe's most sought-after locations!