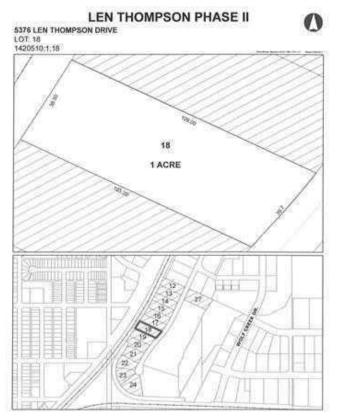

# \$225,000 - 5376 Len Thompson Drive, Lacombe

MLS® #A2195899

#### \$225,000

0 Bedroom, 0.00 Bathroom, Land on 1.00 Acres

Wolf Creek Industrial Park, Lacombe, Alberta

15 Acre industrial park in the heart of Lacombe. Easy access to Highway 2, 2A and 12. Great location across from the new Public Works shop and yard site. On pavement. Great visibility from highway 2A. Zoned light industrial and there is potential for commercial / retail uses as well. Shovel ready with street lights and services to lot. Lots are 1 to 1.5 acres but could easily be amalgamated for larger parcel needs.

## **Community Information**

Address 5376 Len Thompson Drive

Subdivision Wolf Creek Industrial Park

City Lacombe
County Lacombe
Province Alberta
Postal Code T4L 2H3

#### **Additional Information**

Date Listed February 19th, 2025

Days on Market 70 Zoning I1