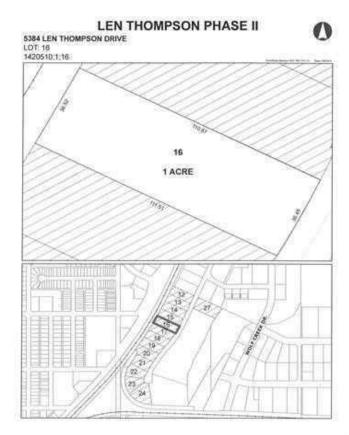

#### \$225,000

0 Bedroom, 0.00 Bathroom, Land on 1.00 Acres

Wolf Creek Industrial Park, Lacombe, Alberta

15 Acre industrial park in the heart of Lacombe. Easy access to Highway 2, 2A and 12. Great location across from the new Public Works shop and yard site. On pavement. Great visibility from highway 2A. Zoned light industrial and there is potential for commercial / retail uses as well. Shovel ready with street lights and services to lot. Lots are 1 to 1.5 acres but could easily be amalgamated for larger parcel needs.

## **Community Information**

| Address     | 5384 Len Thompson Drive    |
|-------------|----------------------------|
| Subdivision | Wolf Creek Industrial Park |
| City        | Lacombe                    |
| County      | Lacombe                    |
| Province    | Alberta                    |
| Postal Code | T4L 2H3                    |