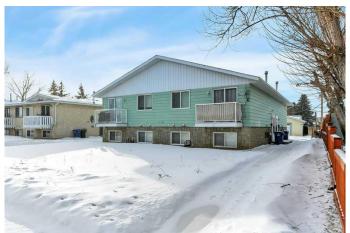

# \$675,000 - 5316 Lansdown Avenue, Blackfalds

MLS® #A2192425

## \$675,000

0 Bedroom, 0.00 Bathroom, 2,234 sqft Multi-Family on 0.00 Acres

Blackfalds - Other, Blackfalds, Alberta

. This attractive 4-plex in Blackfalds is listed at \$675,000 and generates a gross rental income of \$57,600 per year. With tenants covering all gas and electric costs via individual meters, the owner is responsible for water, sewer, and garbage services at approximately \$350 per month (around \$4,200 annually). Each unit features 2 bedrooms, with a 4-piece bathroom in the basement and a 2-piece bathroom on the main floor. Additional annual expenses include property taxes of \$5,656, insurance of \$4,934 (as reported last year), and minimal maintenance costsâ€"about \$1,000 in miscellaneous expenses in 2024. Management fees are set at 8.5% of the gross income, which comes to roughly \$4,896 per year, and the property has enjoyed no vacancies in recent years. With these expenses, the net operating income comes to approximately \$36,914, resulting in a cap rate of roughly 5.5%. Located beside both the Eagle Hockey Area and the Blackfalds Library, this property presents a compelling investment