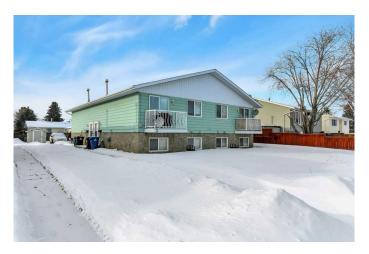

# \$675,000 - 5316 Lansdown Avenue, Blackfalds

MLS® #A2192425

## \$675,000

0 Bedroom, 0.00 Bathroom, 2,234 sqft Multi-Family on 0.00 Acres

Blackfalds - Other, Blackfalds, Alberta

. This attractive 4-plex in Blackfalds is listed at \$675,000 and generates a gross rental income of \$57,600 per year. With tenants covering all gas and electric costs via individual meters, the owner is responsible for water, sewer, and garbage services at approximately \$350 per month (around \$4,200 annually). Each unit features 2 bedrooms, with a 4-piece bathroom in the basement and a 2-piece bathroom on the main floor. Additional annual expenses include property taxes of \$5,656, insurance of \$4,934 (as reported last year), and minimal maintenance costsâ€"about \$1,000 in miscellaneous expenses in 2024. Management fees are set at 8.5% of the gross income, which comes to roughly \$4,896 per year, and the property has enjoyed no vacancies in recent years. With these expenses, the net operating income comes to approximately \$36,914, resulting in a cap rate of roughly 5.5%. Located beside both the Eagle Hockey Area and the Blackfalds Library, this property presents a compelling investment