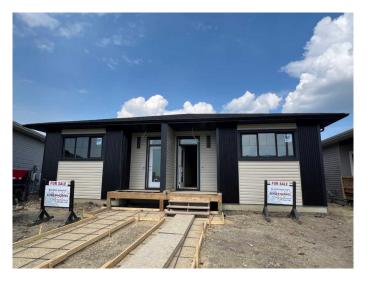

## \$449,900

3 Bedroom, 3.00 Bathroom, 952 sqft Residential on 0.05 Acres

Greyhawk, Sylvan Lake, Alberta

Under construction Edge Homes built bungalow with a 18x18 detached garage & main floor laundry. The perfect home to downsize into, this 3 bedroom 3 bathroom unit is sure to impress your friends and family. Bright open floorplan with 9 ft ceilings and luxury vinyl plank flooring. Relax in the living room and watch the deer & wildlife in the farmers field behind. Entertain in the functional kitchen with centre island eating bar, corner pantry, soft close cabinets, under cabinet lighting, black granite sil sink, pull out garbage & recycling, range hood and stainless appliances. Dining room to entertain your friends, leads to handy back bench with decorative hooks, back door with with full glass/blind insert, back deck with privacy wall. 2 piece powder room for guests. Spoil yourself with this stunning primary bedroom with carpet flooring, huge walk in closet 4 piece ensuite with double sinks, stand up shower with glass door and seat. Basement is complete with family room, 2 more bedrooms one with a massive walk in closet for extra storage, 4pce bathroom. 9 foot ceilings and large windows make this basement perfect for teens or guests. High efficiency furnace, 40 gal high efficiency hot water tank. Front yard is landscaped with front sod, back yard is levelled with black dirt and has 18x18 detached garage. Located in Grayhawk on the west side of Sylvan Lake, with easy access to all town amenities, the lake, golf course, shopping, highway access and surrounded by