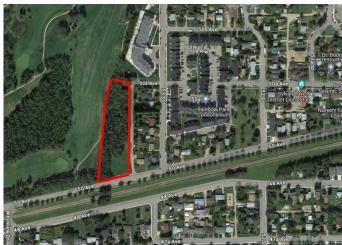

## \$1,099,000

0 Bedroom, 0.00 Bathroom, Land on 2.29 Acres

Downtown, Sylvan Lake, Alberta

Multi-family or townhouse development site with 600' of frontage on the picturesque Sylvan Lake Golf and Country Club. Plans may be available for a large commercial and residential condo. Alternatively, it would be ideal for a multi-family investment property in a market where the vacancy rate is currently almost zero. Property is just short walk to downtown and the beach.

## **Community Information**

Address 5310 50 Avenue

Subdivision Downtown
City Sylvan Lake

County Red Deer County

Province Alberta
Postal Code T4S1E7

## **Exterior**

Lot Description Near Golf Course, On Golf Course, No Neighbours Behind