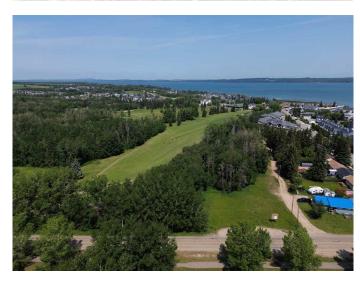

## \$1,099,000

0 Bedroom, 0.00 Bathroom, Land on 2.29 Acres

Downtown, Sylvan Lake, Alberta

Multi-family or townhouse development site with 600' of frontage on the picturesque Sylvan Lake Golf and Country Club. Plans may be available for a large commercial and residential condo. Alternatively, it would be ideal for a multi-family investment property in a market where the vacancy rate is currently almost zero. Property is just short walk to downtown and the beach.

## **Exterior**

Lot Description Near Golf Course, On Golf Course, No Neighbours Behind