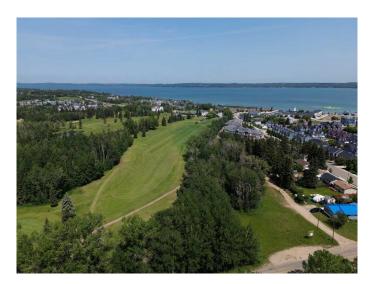

## \$1,099,000

0 Bedroom, 0.00 Bathroom, Land on 2.29 Acres

Downtown, Sylvan Lake, Alberta

Multi-family or townhouse development site with 600' of frontage on the picturesque Sylvan Lake Golf and Country Club. Plans may be available for a large commercial and residential condo. Alternatively, it would be ideal for a multi-family investment property in a market where the vacancy rate is currently almost zero. Property is just short walk to downtown and the beach.

## **Exterior**

Lot Description Near Golf Course, On Golf Course, No Neighbours Behind