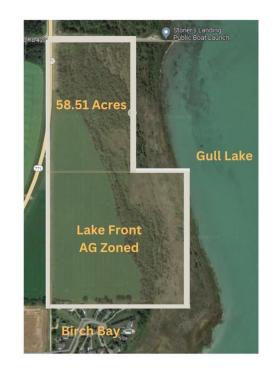

### \$1,250,000

0 Bedroom, 0.00 Bathroom, Land on 58.51 Acres

NONE, Rural Lacombe County, Alberta

58.51 acre parcel with Gull Lake frontage currently Zoned AG with Parkland Beach to the north and Birch Bay to the south. 27 Acres of this piece are cultivated. Possibilities are endless here with county approval development ideas include a Wedding Venue, Campground or Residential Development. Directly to the north is the Stoner's Landing public boat launch. Rare opportunity here to own lakefront property on the west side of Gull Lake with Paved Access.

MLS® # A2177208

Price \$1,250,000

Bathrooms 0.00 Acres 58.51

Type Land

Sub-Type Residential Land

Status Active

### **Additional Information**

Date Listed November 11th, 2024

Days on Market 297 Zoning AG