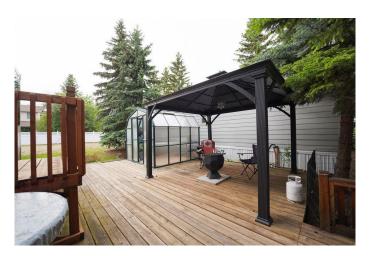

## \$140,000

0 Bedroom, 0.00 Bathroom, Land on 0.06 Acres

N/A, Rural Ponoka County, Alberta

Let the summer memories begin! Only 12 minutes from full services of Rimbey, across from Jorgy's Hot Spot and a quick stroll to playgrounds, beach and marina, the lake life calls! The Summer Village of Parkland Beach is full of activities for the whole family! Whether swimming, boating, fishing, suntanning or taking in all kinds of community events, RV Heaven is the place to be! This beautiful lot surrounded by mature trees come with a large spacious deck, greenhouse, gazebo perfect for evening camp fires and powered shed. There's even a small dog run with shade! Did I mention the luxurious and very spacious 5th Wheel conveniently tied into water and sewer can be included plus all goods negotiable?! Your summer retreat can't get much more turn key than this! Needing more space? Bring the friends and family! Unit 1 directly beside with custom park model is also available for sale! (MLS A2143333)