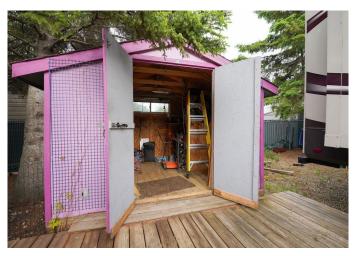

## \$140,000

0 Bedroom, 0.00 Bathroom, Land on 0.06 Acres

N/A, Rural Ponoka County, Alberta

Let the summer memories begin! Only 12 minutes from full services of Rimbey, across from Jorgy's Hot Spot and a quick stroll to playgrounds, beach and marina, the lake life calls! The Summer Village of Parkland Beach is full of activities for the whole family! Whether swimming, boating, fishing, suntanning or taking in all kinds of community events, RV Heaven is the place to be! This beautiful lot surrounded by mature trees come with a large spacious deck, greenhouse, gazebo perfect for evening camp fires and powered shed. There's even a small dog run with shade! Did I mention the luxurious and very spacious 5th Wheel conveniently tied into water and sewer can be included plus all goods negotiable?! Your summer retreat can't get much more turn key than this! Needing more space? Bring the friends and family! Unit 1 directly beside with custom park model is also available for sale! (MLS A2143333)