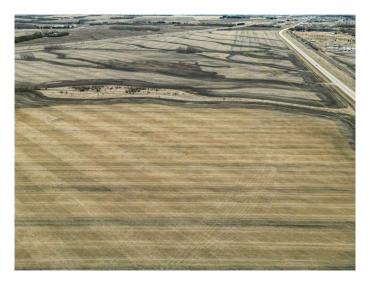

#### \$375,000

0 Bedroom, 0.00 Bathroom, Land on 13.04 Acres

Highway 2A, Innisfail, Alberta

13.04 acres well position between Hwy 2A & QE2, just NE of Innisfail, Alberta. 584m of prime 2A frontage along the west boundary for access & maximum exposure. Property is contained within the Town of Innisfail Area Structure Plan. Property is located across from the Discovery Wildlife Park & Campground, Innisfail. Invest into Central Alberta's future industrial needs. Neighbouring 141.16 acre parcel (A2115387) sold in Jan 2025.

## Exterior

Lot Description Farm