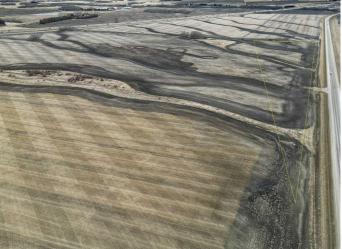

#### \$375,000

0 Bedroom, 0.00 Bathroom, Land on 13.04 Acres

Highway 2A, Innisfail, Alberta

13.04 acres well position between Hwy 2A & QE2, just NE of Innisfail, Alberta. 584m of prime 2A frontage along the west boundary for access & maximum exposure. Property is contained within the Town of Innisfail Area Structure Plan. Property is located across from the Discovery Wildlife Park & Campground, Innisfail. Invest into Central Alberta's future industrial needs. Neighbouring 141.16 acre parcel (A2115387) sold in Jan 2025.

## Exterior

Lot Description Farm