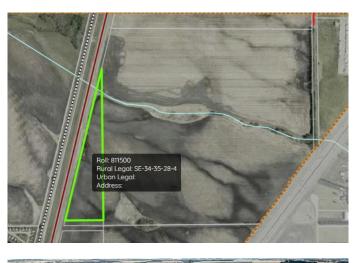

#### \$375,000

0 Bedroom, 0.00 Bathroom, Land on 13.04 Acres

Highway 2A, Innisfail, Alberta

13.04 acres well position between Hwy 2A & QE2, just NE of Innisfail, Alberta. 584m of prime 2A frontage along the west boundary for access & maximum exposure. Property is contained within the Town of Innisfail Area Structure Plan. Property is located across from the Discovery Wildlife Park & Campground, Innisfail. Invest into Central Alberta's future industrial needs. Neighbouring 141.16 acre parcel (A2115387) sold in Jan 2025.

## **Community Information**

| Address     | Highway 2a      |
|-------------|-----------------|
| Subdivision | Highway 2A      |
| City        | Innisfail       |
| County      | Red Deer County |
| Province    | Alberta         |
| Postal Code | T4G 0A4         |