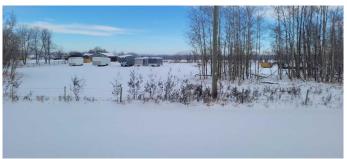

#### \$1,800,000

0 Bedroom, 0.00 Bathroom, Land on 7.00 Acres

NONE, Sylvan Lake, Alberta

Don't miss this opportunity, this 7 acre parcel of land is right on Highway 20 and has been annexed by The Town Of Sylvan Lake. This property is presently zoned Future Development. The new owners can apply later to The Town Of Sylvan Lake to have it rezoned. Currently there is a 32'x40' quonset and a horse barn remaining on the property, the property also has it's own water well. The land is located right across from Ryders Ridge. Don't miss out!