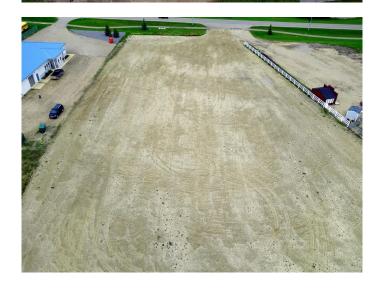

## \$700,000

0 Bedroom, 0.00 Bathroom, Land on 2.18 Acres

Highway 2A, Innisfail, Alberta

Located in a hot spot of Innisfail and right off Hwy #2 with 310 feet of HWY exposure, fully fenced and graveled don't miss out. Perfect place to open the doors to your new business or expand your franchise.

## **Essential Information**

MLS®# A2052315 Price \$700,000

Bathrooms 0.00 2.18 Acres Type Land

Commercial Land Sub-Type

**Status** Active

## **Community Information**

Address 4504 42 Avenue

Subdivision Highway 2A

City Innisfail

**Red Deer County** County

**Province** Alberta Postal Code T4G 1P6