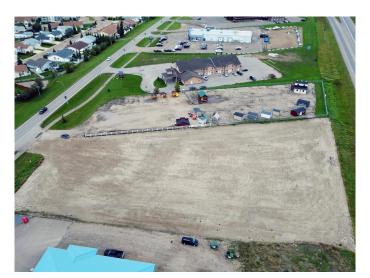

## \$700,000

0 Bedroom, 0.00 Bathroom, Land on 2.18 Acres

Highway 2A, Innisfail, Alberta

Located in a hot spot of Innisfail and right off Hwy #2 with 310 feet of HWY exposure, fully fenced and graveled don't miss out. Perfect place to open the doors to your new business or expand your franchise.

## **Essential Information**

MLS®# A2052315 Price \$700,000

Bathrooms 0.00 2.18 Acres Type Land

Commercial Land Sub-Type

**Status** Active

## **Community Information**

Address 4504 42 Avenue

Subdivision Highway 2A

City Innisfail

**Red Deer County** County

**Province** Alberta Postal Code T4G 1P6