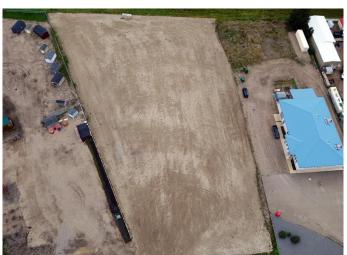

## \$700,000

0 Bedroom, 0.00 Bathroom, Land on 2.18 Acres

Highway 2A, Innisfail, Alberta

Located in a hot spot of Innisfail and right off Hwy #2 with 310 feet of HWY exposure, fully fenced and graveled don't miss out. Perfect place to open the doors to your new business or expand your franchise.

## **Essential Information**

MLS®# A2052315 Price \$700,000

Bathrooms 0.00 2.18 Acres Type Land

Commercial Land Sub-Type

**Status** Active

## **Community Information**

Address 4504 42 Avenue

Subdivision Highway 2A

City Innisfail

**Red Deer County** County

**Province** Alberta Postal Code T4G 1P6